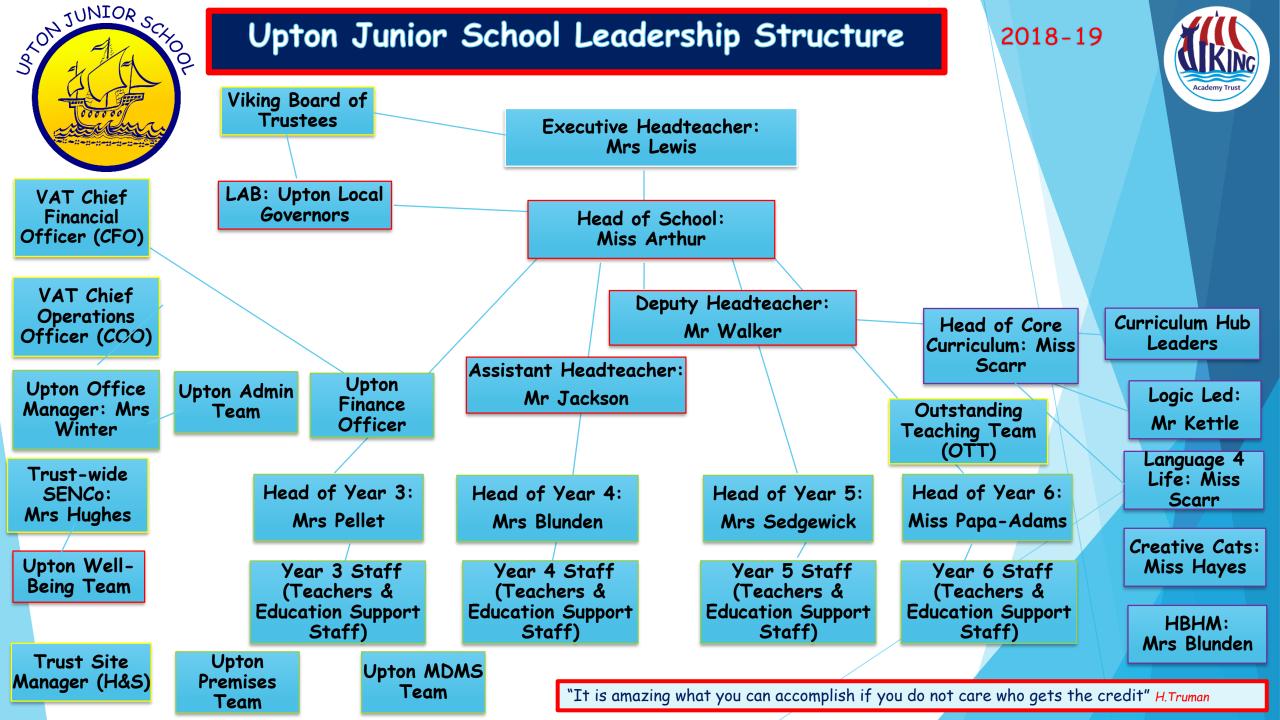

## Upton Junior School Leadership Structure

|                                    | Executive Headteacher       | Mrs M Lewis      |               |  |
|------------------------------------|-----------------------------|------------------|---------------|--|
|                                    | Head of School              | Miss D Arthur    |               |  |
| Deputy Headteacher                 |                             | Mr D Walker      |               |  |
|                                    | Assistant Headteacher       | Mr J Jack        | Nr J Jackson  |  |
|                                    | CFO                         | Mrs T-J Higgin   |               |  |
|                                    | COO                         | Mrs L Blatchford |               |  |
|                                    | SENCo (Trust-wide) Mrs E Hu |                  | ihes          |  |
| Head of Year (Y3) Mrs F            |                             |                  | llet          |  |
| Head of Year (Y4) Mrs C            |                             |                  | lunden        |  |
|                                    |                             | Mrs N Sed        | edgewick      |  |
| Head of Year (Y6) Miss A Pa        |                             |                  | ba Adams      |  |
| Head of Core Curriculum            |                             |                  | Miss G Scarr  |  |
| Head of Maths (Logic Led)          |                             |                  | Mr R Kettle   |  |
| Head of Creative Cats              |                             |                  | Miss C Hayes  |  |
| Head of Healthy Body Healthy Minds |                             |                  | Mrs C Blunden |  |
|                                    |                             |                  |               |  |

"It is amazing what you can accomplish if you do not care who gets the credit" H.Truman