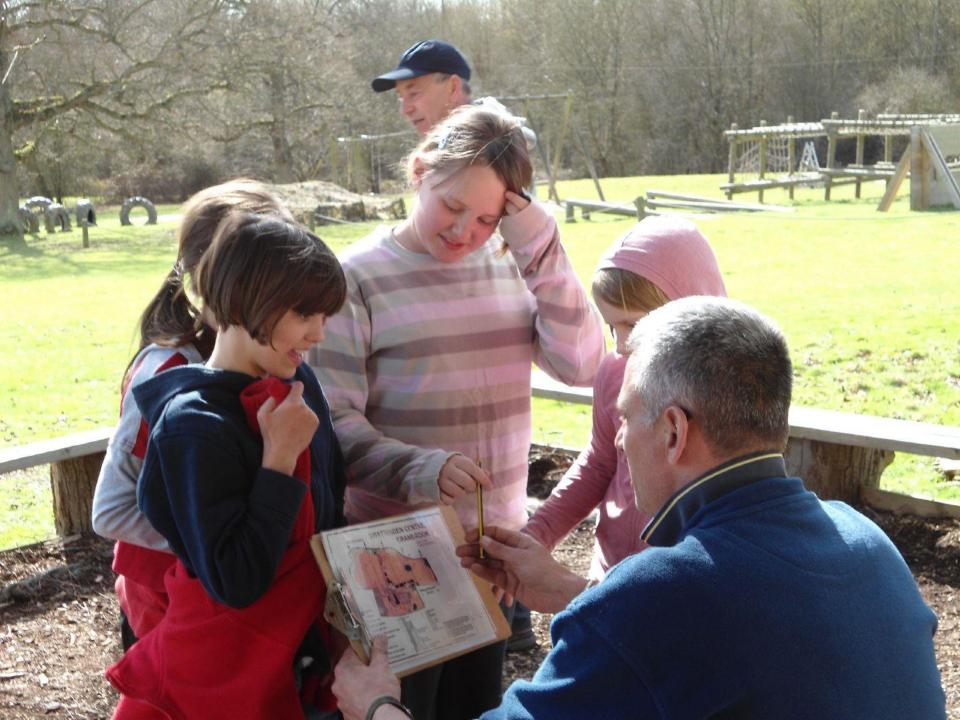

### Monday

- >Leave school approx 8.30am
- > Arrive Swattenden and allocate rooms
- > Safety talk & fire drill, Orienteering of site
- >Lunch
- > Bivouac building, Pond crossing
- > Diary
- >Evening meal
- ➤ Night walk / Campfire