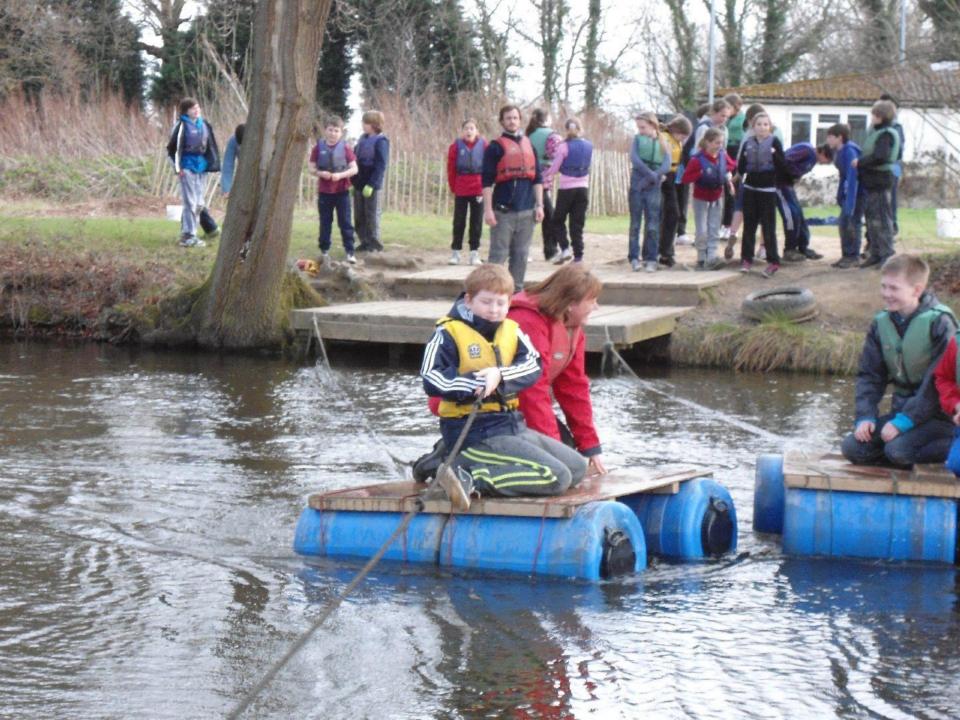

# Tuesday

- Archery, Zip line, Climbing wall, Rafting, Low Adventure, Abseiling, Swattenden Triangle, Bridge and Swing, Mountain Biking, Jacob's Ladder, High All Aboard.......
- >Lunch
- > More of the same
- > Diary
- >Evening meal
- >Night Walk / Campfire