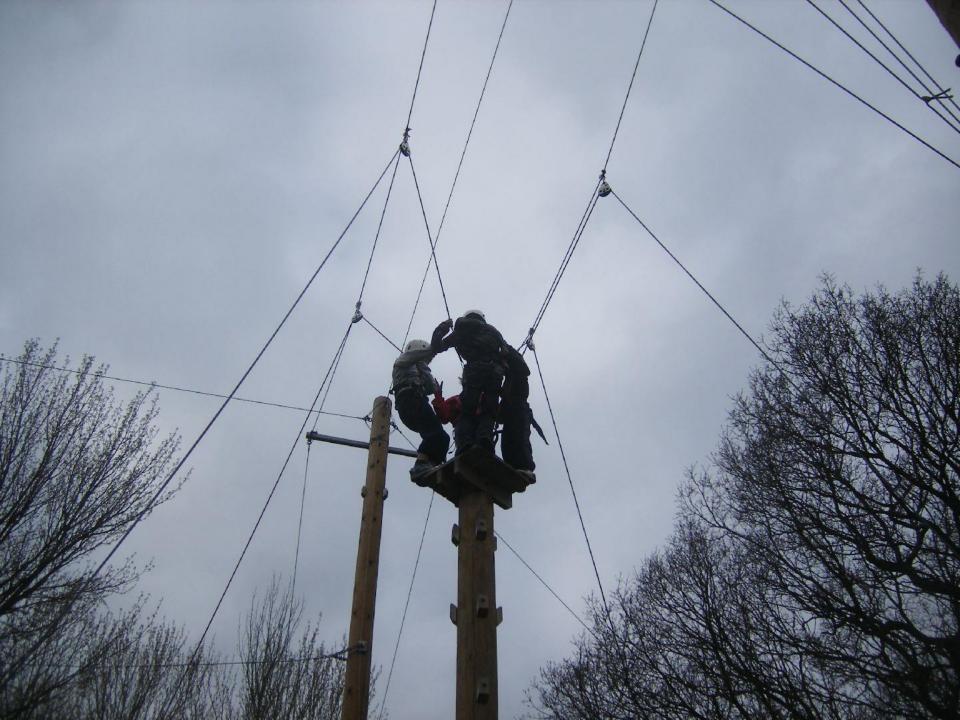

# Tuesday

- Archery, Zip line, Climbing wall, Rafting, Low Adventure, Abseiling, Swattenden Triangle, Bridge and Swing, Mountain Biking, Jacob's Ladder, High All Aboard.......
- >Lunch
- > More of the same
- > Diary
- >Evening meal
- >Night Walk / Campfire