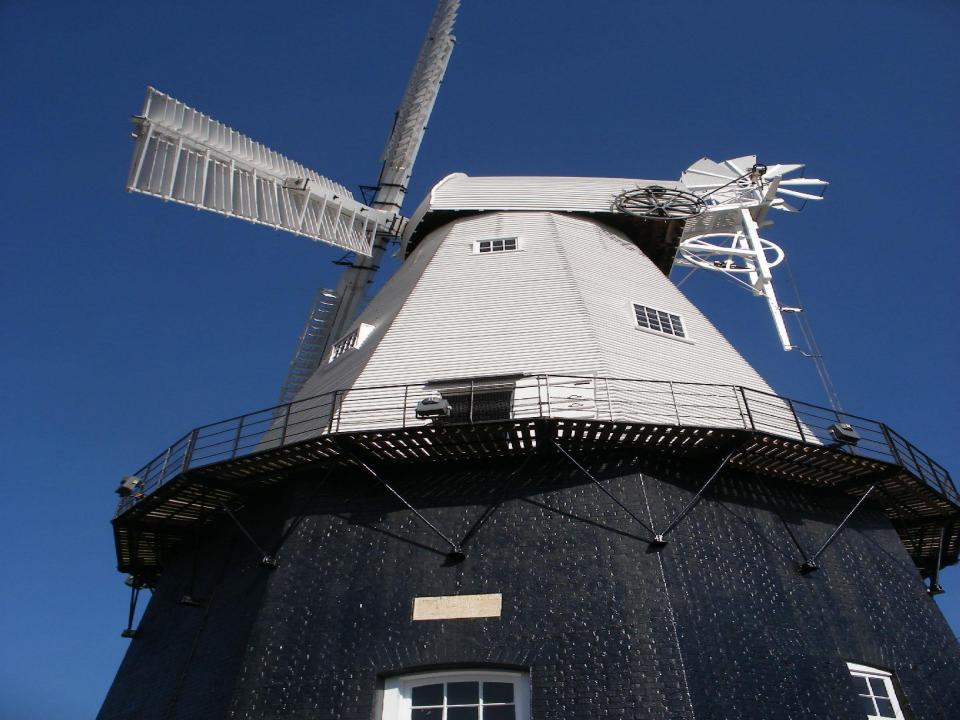

### Wednesday

- > Breakfast
- > Walk to Cranbrook
- > 3 visits Cranbrook Windmill
  - Cranbrook Church
  - Cranbrook Museum
- >Evening Meal
- > Night Invasion Game