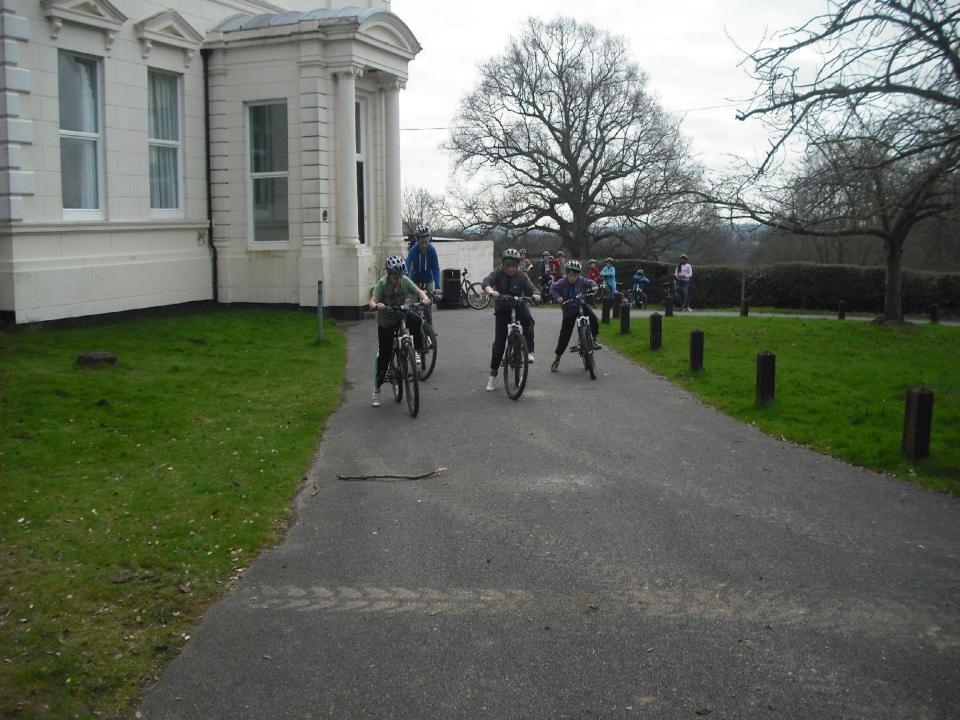

# Tuesday

- Archery, Zip line, Climbing wall, Rafting, Low Adventure, Abseiling, Swattenden Triangle, Bridge and Swing, Mountain Biking, Jacob's Ladder, High All Aboard.......
- >Lunch
- > More of the same
- > Diary
- >Evening meal
- >Night Walk / Campfire

#### What is Swattenden?

- > Educational Residential Centre
- Comprises of two buildings 'The Mansion' and 'The Annexe'
- >Extensive grounds
- ➤ On-site cooking
- > Excellent staff and instructors