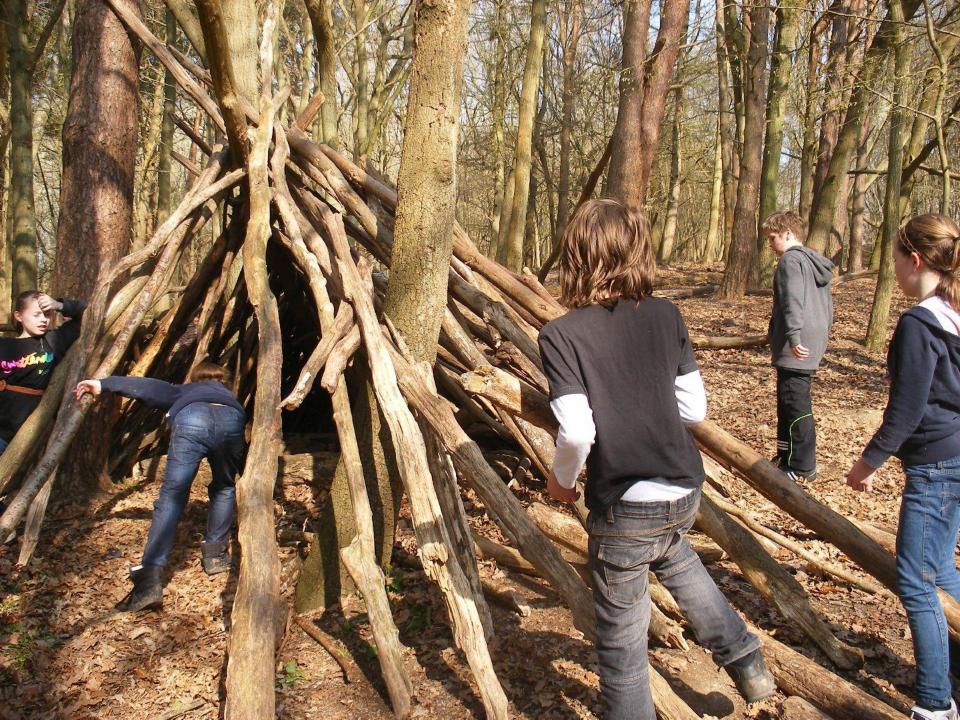

### Monday

- >Leave school approx 8.30am
- > Arrive Swattenden and allocate rooms
- > Safety talk & fire drill, Orienteering of site
- >Lunch
- > Bivouac building, Pond crossing
- > Diary
- >Evening meal
- ➤ Night walk / Campfire