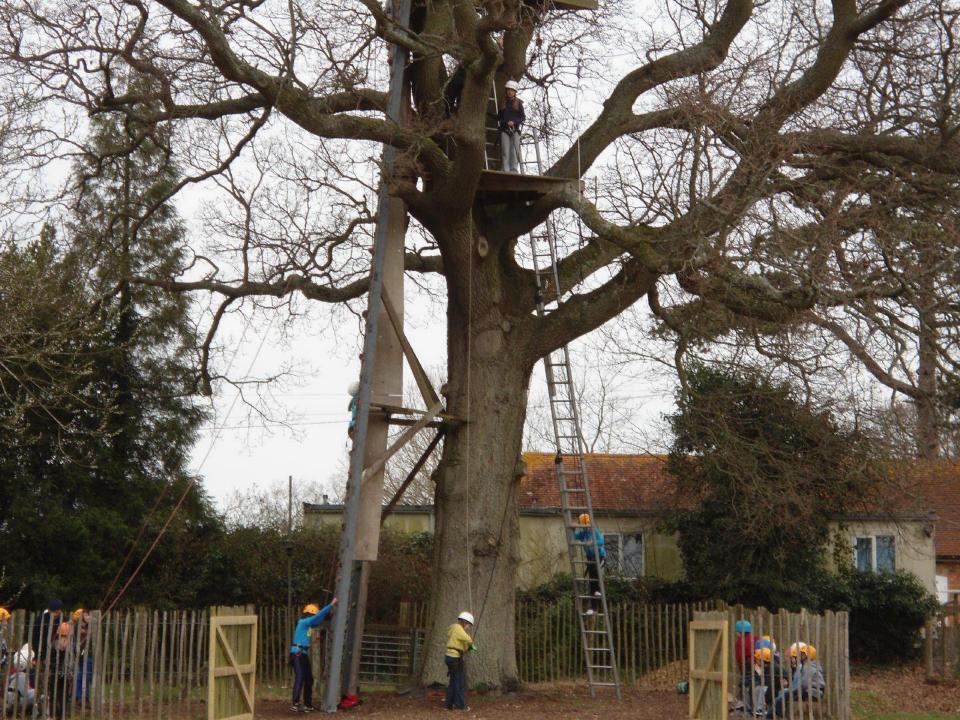

# Tuesday

- Archery, Zip line, Climbing wall, Rafting, Low Adventure, Abseiling, Swattenden Triangle, Bridge and Swing, Mountain Biking, Jacob's Ladder, High All Aboard.......
- >Lunch
- > More of the same
- > Diary
- >Evening meal
- >Night Walk / Campfire