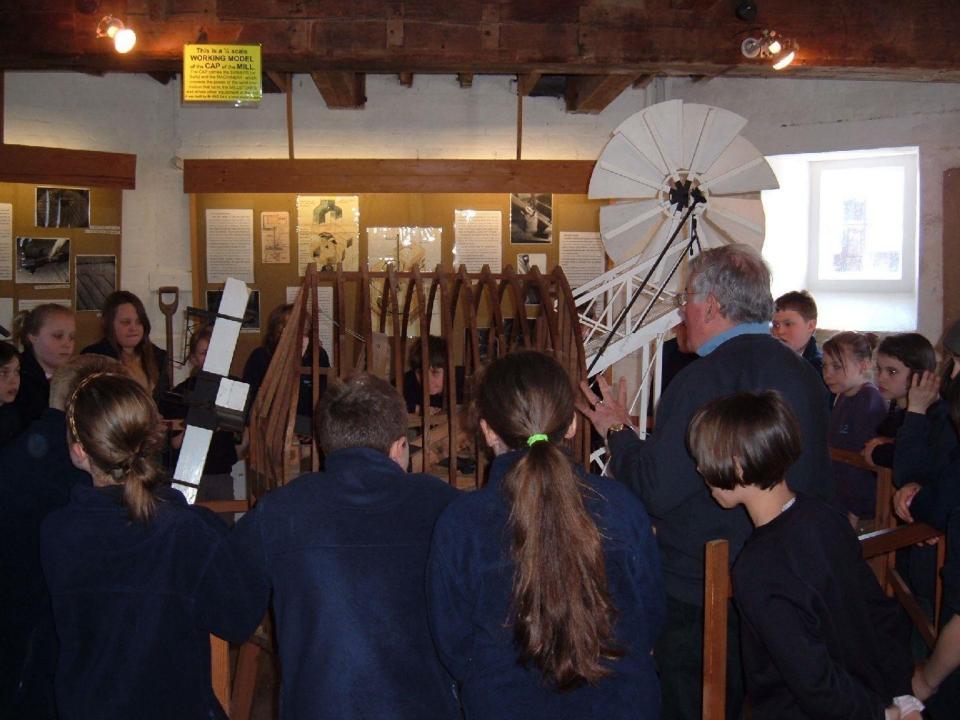

### Wednesday

- > Breakfast
- > Walk to Cranbrook
- > 3 visits Cranbrook Windmill
  - Cranbrook Church
  - Cranbrook Museum
- >Evening Meal
- > Night Invasion Game