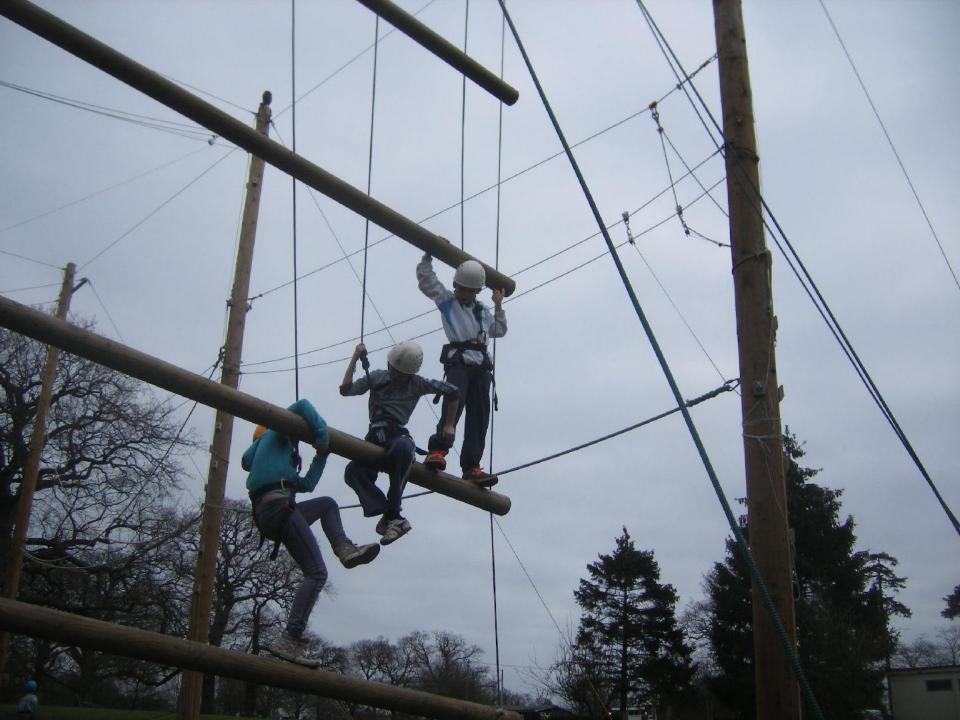

# Tuesday

- Archery, Zip line, Climbing wall, Rafting, Low Adventure, Abseiling, Swattenden Triangle, Bridge and Swing, Mountain Biking, Jacob's Ladder, High All Aboard.......
- >Lunch
- > More of the same
- > Diary
- >Evening meal
- >Night Walk / Campfire