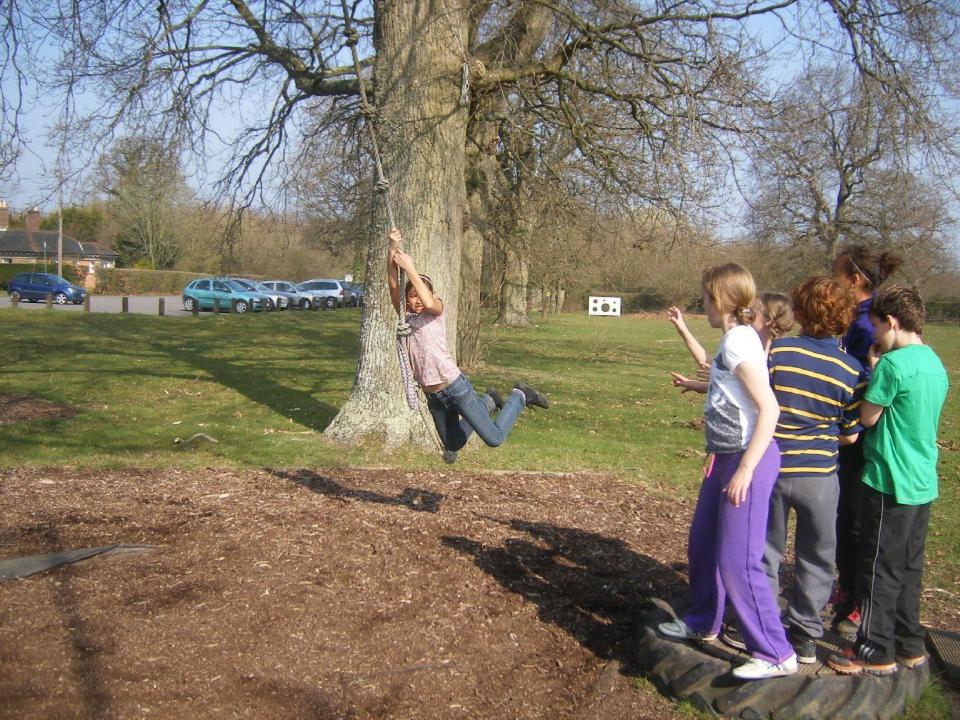

# Tuesday

- Archery, Zip line, Climbing wall, Rafting, Low Adventure, Abseiling, Swattenden Triangle, Bridge and Swing, Mountain Biking, Jacob's Ladder, High All Aboard.......
- >Lunch
- > More of the same
- > Diary
- >Evening meal
- >Night Walk / Campfire