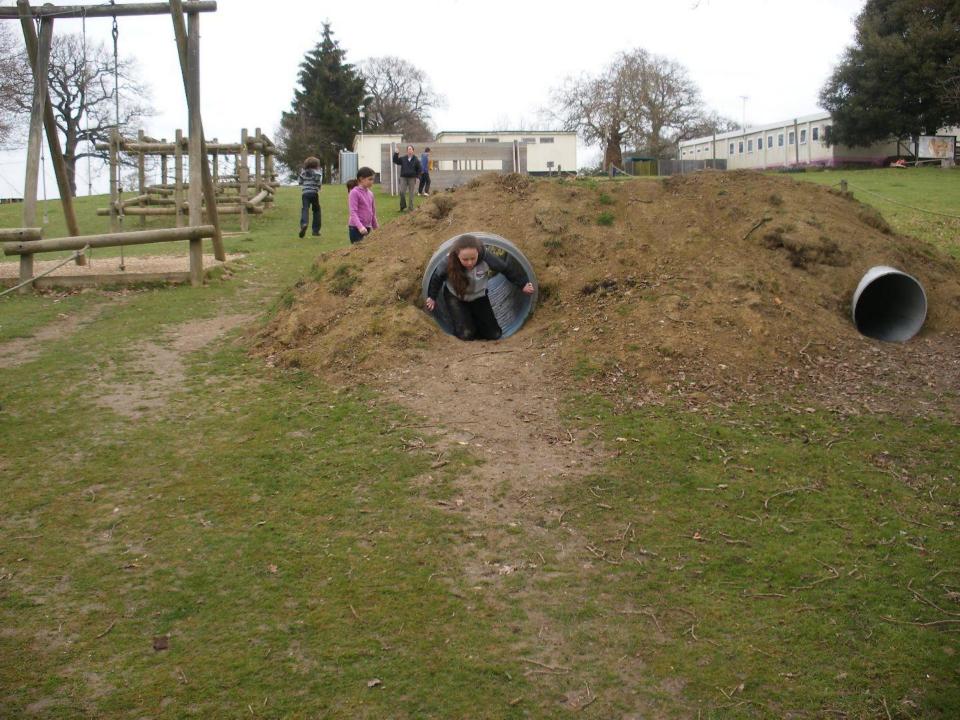

# Tuesday

- Archery, Zip line, Climbing wall, Rafting, Low Adventure, Abseiling, Swattenden Triangle, Bridge and Swing, Mountain Biking, Jacob's Ladder, High All Aboard.......
- >Lunch
- > More of the same
- > Diary
- >Evening meal
- >Night Walk / Campfire