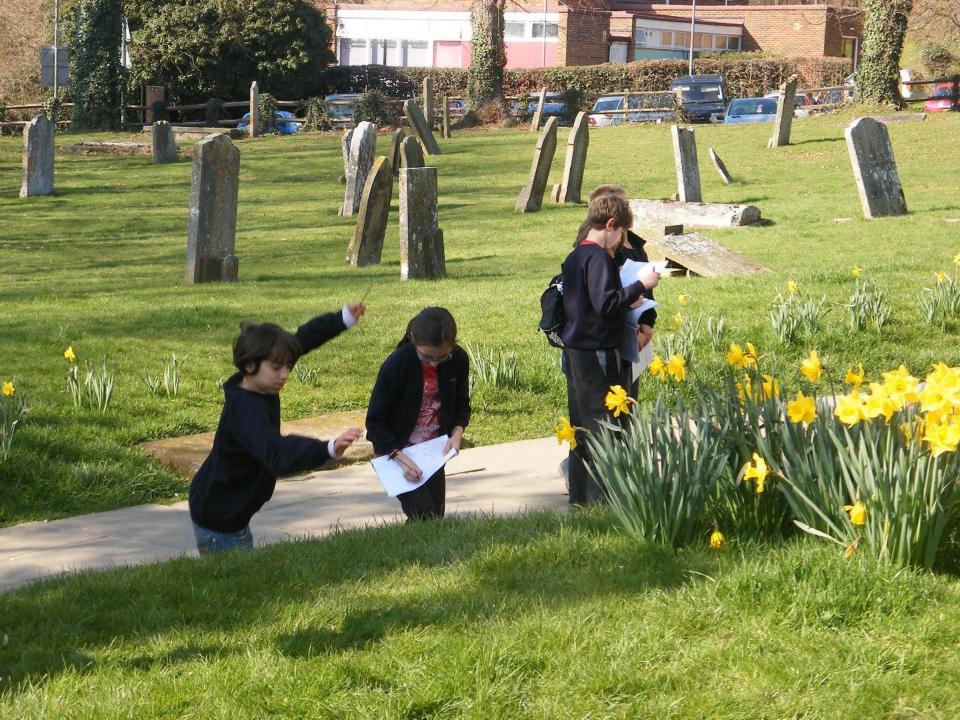

### Wednesday

- > Breakfast
- > Walk to Cranbrook
- > 3 visits Cranbrook Windmill
  - Cranbrook Church
  - Cranbrook Museum
- >Evening Meal
- > Night Invasion Game