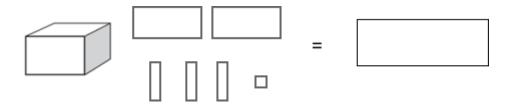

**Q13.** Round the following numbers.

2 marks

Q14.

-2°C

Write the value of each diagram.

2 marks

Q15. Here are four digit cards.

Use **two** of the four cards to make the number on the number line.