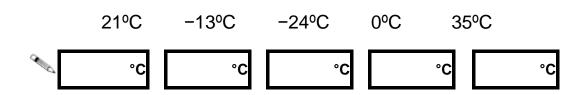

**Q7.** Here is part of a number line.

Write the two missing numbers in the boxes.

2 marks

**Q8.**Put these temperatures in order, starting with the **lowest**.

Here is part of a number line. Q9.

Write the missing numbers in the boxes.