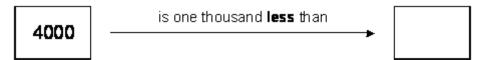

1 mark

**Q20.** 8391 - 1000 =

**Q21.** Holly made a number using these digit cards.

The hundreds digit is greater than 4

Holly's number is **odd**.

Q22.

2 marks