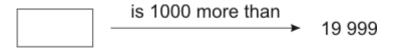

1 mark

**Q20.** 8391 - 1000 =

**Q21.** Holly made a number using these digit cards.

The hundreds digit is greater than 4

Holly's number is **odd**.

Q22.

2 marks