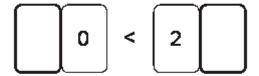

1 mark

**Q20.** 8391 - 1000 =

**Q21.** Holly made a number using these digit cards.

The hundreds digit is greater than 4

Holly's number is **odd**.

Q22.

2 marks