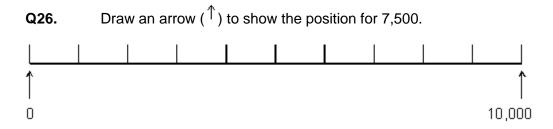

## Q23. Place value

(a) Which number below is **four thousand and seven**?Put a ring round it.

47 407 4007

40007 400007

1 mark

|      |                                                                                                                                                                                                                                                                                                                                                                                                                                                                                                                                                                                                                                                                                                                                                                                                                                                                                                                                                                                                                                                                                                                                                                                                                                                                                                                                                                                                                                                                                                                                                                                                                                                                                                                                                                                                                                                                                                                                                                                                                                                                                                                                | (b)   | Write in fi                      | igures        | the num         | ber <b>three</b> | million.  |        |            |
|------|--------------------------------------------------------------------------------------------------------------------------------------------------------------------------------------------------------------------------------------------------------------------------------------------------------------------------------------------------------------------------------------------------------------------------------------------------------------------------------------------------------------------------------------------------------------------------------------------------------------------------------------------------------------------------------------------------------------------------------------------------------------------------------------------------------------------------------------------------------------------------------------------------------------------------------------------------------------------------------------------------------------------------------------------------------------------------------------------------------------------------------------------------------------------------------------------------------------------------------------------------------------------------------------------------------------------------------------------------------------------------------------------------------------------------------------------------------------------------------------------------------------------------------------------------------------------------------------------------------------------------------------------------------------------------------------------------------------------------------------------------------------------------------------------------------------------------------------------------------------------------------------------------------------------------------------------------------------------------------------------------------------------------------------------------------------------------------------------------------------------------------|-------|----------------------------------|---------------|-----------------|------------------|-----------|--------|------------|
|      |                                                                                                                                                                                                                                                                                                                                                                                                                                                                                                                                                                                                                                                                                                                                                                                                                                                                                                                                                                                                                                                                                                                                                                                                                                                                                                                                                                                                                                                                                                                                                                                                                                                                                                                                                                                                                                                                                                                                                                                                                                                                                                                                |       |                                  |               |                 |                  |           | ****** | <br>1 mark |
|      | Q24.                                                                                                                                                                                                                                                                                                                                                                                                                                                                                                                                                                                                                                                                                                                                                                                                                                                                                                                                                                                                                                                                                                                                                                                                                                                                                                                                                                                                                                                                                                                                                                                                                                                                                                                                                                                                                                                                                                                                                                                                                                                                                                                           |       | A car cost                       | ts <b>mor</b> | <b>e</b> than £ | <b>8600</b> but  | less than | £9100  |            |
|      |                                                                                                                                                                                                                                                                                                                                                                                                                                                                                                                                                                                                                                                                                                                                                                                                                                                                                                                                                                                                                                                                                                                                                                                                                                                                                                                                                                                                                                                                                                                                                                                                                                                                                                                                                                                                                                                                                                                                                                                                                                                                                                                                | Tick  | x (✔) the pr                     | ices th       | at the ca       | ar could co      | ost.      |        |            |
|      | is the second se |       | £8569<br>£9090<br>£9130<br>£8999 |               |                 |                  |           |        | 1 mark     |
| Q25. | 4598                                                                                                                                                                                                                                                                                                                                                                                                                                                                                                                                                                                                                                                                                                                                                                                                                                                                                                                                                                                                                                                                                                                                                                                                                                                                                                                                                                                                                                                                                                                                                                                                                                                                                                                                                                                                                                                                                                                                                                                                                                                                                                                           | + 100 | 00 =                             |               |                 |                  |           |        | 1 mark     |