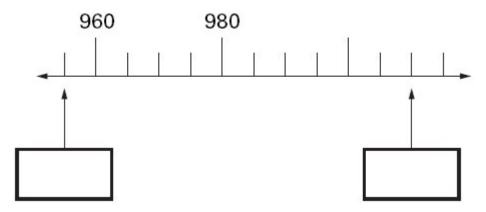

**Q7.** Here is part of a number line.

Write the two missing numbers in the boxes.

2 marks

**Q8.**Put these temperatures in order, starting with the **lowest**.

Here is part of a number line. Q9.

Write the missing numbers in the boxes.