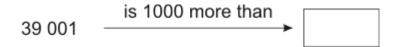

1 mark

**Q20.** 8391 - 1000 =

**Q21.** Holly made a number using these digit cards.

The hundreds digit is greater than 4

Holly's number is **odd**.

Q22.

2 marks