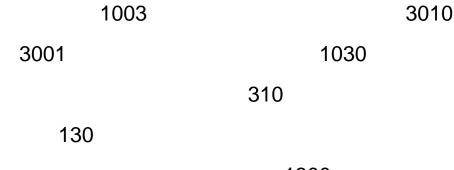

**Q27.** Write the missing numbers.

1 mark

**Q28.** Write these numbers in order from highest to lowest.

1300

103

| nighest |   |  |        |  |
|---------|---|--|--------|--|
|         |   |  |        |  |
|         | _ |  |        |  |
|         |   |  |        |  |
|         |   |  |        |  |
|         |   |  |        |  |
|         | _ |  |        |  |
|         |   |  |        |  |
|         |   |  |        |  |
|         |   |  |        |  |
|         |   |  |        |  |
|         |   |  | lowest |  |