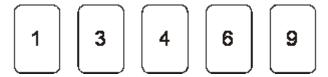

**Q4.** Here are five digit cards.

Use each card **once** to complete the statements below.

2 marks