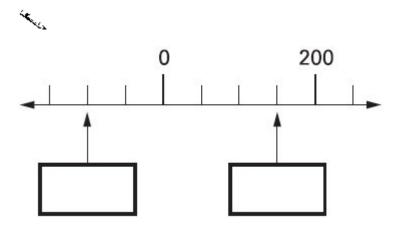

**Q7.** Here is part of a number line.

Write the two missing numbers in the boxes.

2 marks

**Q8.**Put these temperatures in order, starting with the **lowest**.

Here is part of a number line. Q9.

Write the missing numbers in the boxes.