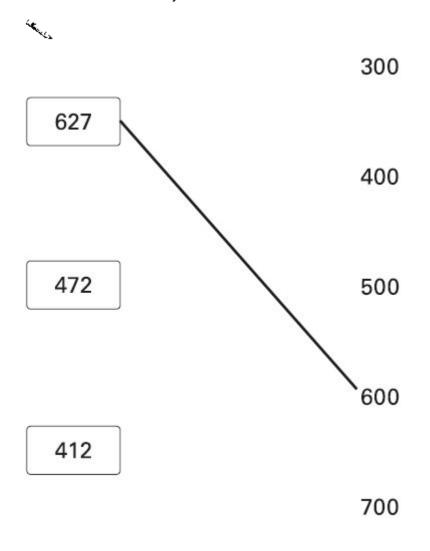

**Q27.** Write the missing numbers.

1 mark

**Q28.** Write these numbers in order from highest to lowest.

1300

103

| nighest |   |  |        |  |
|---------|---|--|--------|--|
|         |   |  |        |  |
|         | _ |  |        |  |
|         |   |  |        |  |
|         |   |  |        |  |
|         |   |  |        |  |
|         | _ |  |        |  |
|         |   |  |        |  |
|         |   |  |        |  |
|         |   |  |        |  |
|         |   |  |        |  |
|         |   |  | lowest |  |