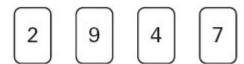

**Q4.** Here are five digit cards.

Use each card **once** to complete the statements below.

2 marks