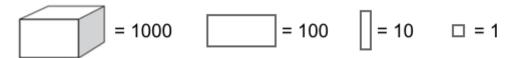

**Q13.** Round the following numbers.

2 marks

Q14.

-2°C

Write the value of each diagram.

2 marks

Q15. Here are four digit cards.

Use **two** of the four cards to make the number on the number line.