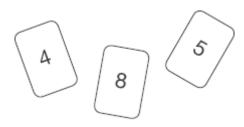

**Q4.** Here are five digit cards.

Use each card **once** to complete the statements below.

2 marks