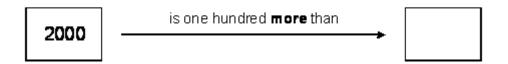

1 mark

**Q20.** 8391 - 1000 =

**Q21.** Holly made a number using these digit cards.

The hundreds digit is greater than 4

Holly's number is **odd**.

Q22.

2 marks