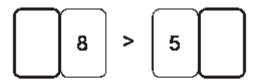

1 mark

**Q20.** 8391 - 1000 =

**Q21.** Holly made a number using these digit cards.

The hundreds digit is greater than 4

Holly's number is **odd**.

Q22.

2 marks