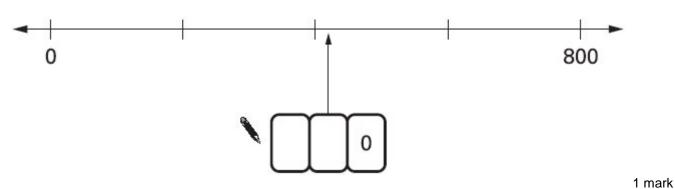

**Q7.** Here is part of a number line.

Write the two missing numbers in the boxes.

2 marks

**Q8.**Put these temperatures in order, starting with the **lowest**.

Here is part of a number line. Q9.

Write the missing numbers in the boxes.