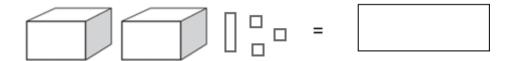

**Q13.** Round the following numbers.

2 marks

Q14.

-2°C

Write the value of each diagram.

2 marks

Q15. Here are four digit cards.

Use **two** of the four cards to make the number on the number line.